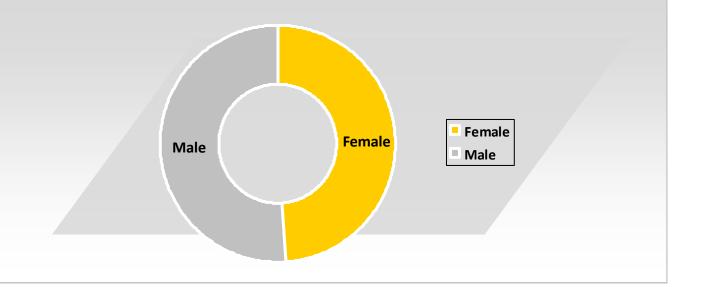

is updated every day. Our users tend to be goal driven and visit our site to get specific information for specific reasons. Please see our Demographics and Psychographics for more information.

Web: http://www.southafricanweather.co.za

Mobile: http://southafricanweather.mobi

Facebook: http://www.facebook.com/southafricanweather



#### SITE TRAFFIC INFORMATION



#### Web:

Average visits per month: 136,986

Average unique visits per month: **61,608** Average page views per month: **262,405** 

#### **Mobile:**

Average visits per month: **34,176** 

Average unique visits per month: **19,724**Average page views per month: **90,643** 

The above stats show the average over the period April 2011 up to and including July 2011.



### **GENDER**

### Gender %

- 1. Male 51%
- 2. Female 49%



### **AGE GROUP**

| Age Group | %   |  |
|-----------|-----|--|
| -19       | 8%  |  |
| 20-24     | 7%  |  |
| 25-34     | 23% |  |
| 35-44     | 28% |  |
| 45-49     | 10% |  |
| 50-54     | 8%  |  |
| 55-64     | 11% |  |
| 65+       | 6%  |  |





## **Demographics**

### Where do our users live?



## **Demographics**

### What career sectors are our users employed in?

### **CAREERS Careers** Admin, Office & Support 14% **Business & Management** 7% 7% Financial Engineering 6% Information Technology 6% Agriculture 4% 4% Education Sport & Fitness 4% **Building & Construction** 3% Manufacturing, Production 3% Sales 3% Student 3% Design 2% **Hospitality & Restaurants** 2% Medical 2%



## Lifestyles

### What do our users use South African Weather for?

### **LIFESTYLES** Lifestyles