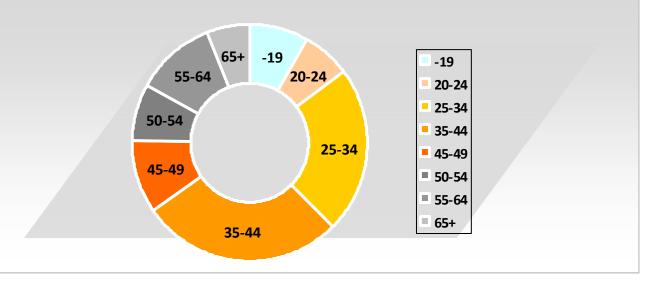

### **AGE GROUP**

| Age Group | %   |  |
|-----------|-----|--|
| -19       | 8%  |  |
| 20-24     | 7%  |  |
| 25-34     | 23% |  |
| 35-44     | 28% |  |
| 45-49     | 10% |  |
| 50-54     | 8%  |  |
| 55-64     | 11% |  |
| 65+       | 6%  |  |