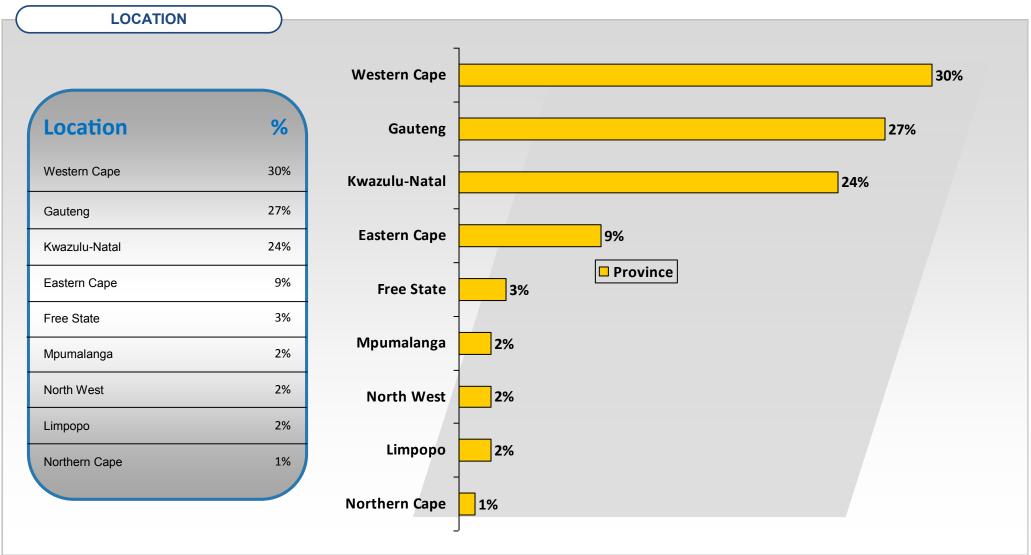

.com/southafricanweather



#### SITE TRAFFIC INFORMATION



#### Web:

Average visits per month: 136,986

Average unique visits per month: **61,608** Average page views per month: **262,405** 

#### **Mobile:**

Average visits per month: **34,176** 

Average unique visits per month: **19,724**Average page views per month: **90,643** 

The above stats show the average over the period April 2011 up to and including July 2011.



### **GENDER**

### Gender %

- 1. Male 51%
- 2. Female 49%



### **AGE GROUP**

| Age Group | %   |  |
|-----------|-----|--|
| -19       | 8%  |  |
| 20-24     | 7%  |  |
| 25-34     | 23% |  |
| 35-44     | 28% |  |
| 45-49     | 10% |  |
| 50-54     | 8%  |  |
| 55-64     | 11% |  |
| 65+       | 6%  |  |





## **Demographics**

### Where do our users live?



## **Demographics**

### What career sectors are our users employed in?

### **CAREERS Careers** Admin, Office & Support 14% **Business & Management** 7% 7% Financial Engineering 6% Information Technology 6% Agriculture 4% 4% Education Sport & Fitness 4% **Building & Construction** 3% Manufacturing, Production 3% Sales 3% Student 3% Design 2% **Hospitality & Restaurants** 2% Medical 2%



## Lifestyles

### What do our users use South African Weather for?

### **LIFESTYLES** Lifestyles Social - Events & Outings 35% **Sporting Activities** 19% Outdoors - Camping & Caravanning 11% Fishing - Salt Water 6% Fishing - Fresh Water Sport - Cricket 2% Fishing - Fresh Water 4% Sport - Rugby 2% Sport - Kite Surfing 1% Sport - Soccer 1% Sport - Surfing 1%





# **Ad Rates**

#### **WEB RATES**

|