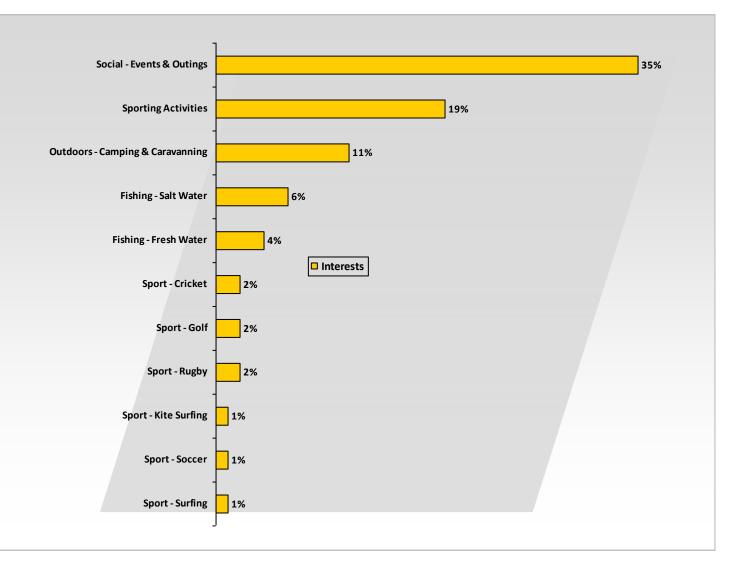

## Lifestyles

### What do our users use South African Weather for?

### **LIFESTYLES** Lifestyles Social - Events & Outings 35% **Sporting Activities** 19% Outdoors - Camping & Caravanning 11% Fishing - Salt Water 6% Fishing - Fresh Water Sport - Cricket 2% Fishing - Fresh Water 4% Sport - Rugby 2% Sport - Kite Surfing 1% Sport - Soccer 1% Sport - Surfing 1%