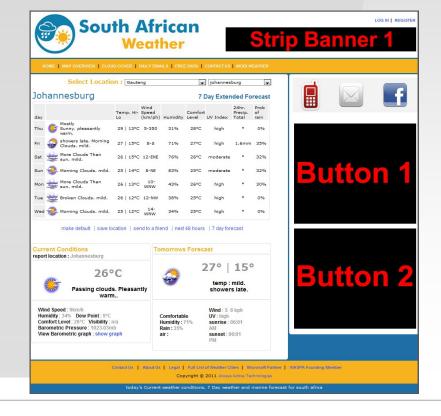

#### **WEB RATES**

|     | Ad Type Posit                | Position       | СРМ         |              |            | Creative Size | Max File Size |
|-----|------------------------------|----------------|-------------|--------------|------------|---------------|---------------|
|     |                              |                | *Short Term | *Medium Term | *Long Term |               |               |
| Web | Full Banner (Strip Banner 1) | Тор            | R290        | R260         | R240       | 468 / 60      | 25 KB         |
|     | Medium Rectangle (Button 1)  | Right - Top    | R295        | R265         | R245       | 300 / 250     | 35KB          |
|     | Medium Rectangle (Button 2)  | Right - Bottom | R295        | R265         | R245       | 300 / 250     | 35KB          |

### **MOBI RATES**

|     | Ad Type Position       |                       | СРМ         |              |            | Creative Size | Max File Size |
|-----|------------------------|-----------------------|-------------|--------------|------------|---------------|---------------|
|     |                        |                       | *Short Term | *Medium Term | *Long Term |               |               |
| Web | Mobi Banner (Banner 1) | Home Page             | R220        | R210         | R200       | 300 / 50      | 15 KB         |
|     | Mobi Banner (Banner 2) | Weather Page - Top    | R250        | R240         | R230       | 300 / 50      | 15 KB         |
|     | Mobi Banner (Banner 3) | Weather Page - Bottom | R250        | R240         | R230       | 300 / 50      | 15 KB         |