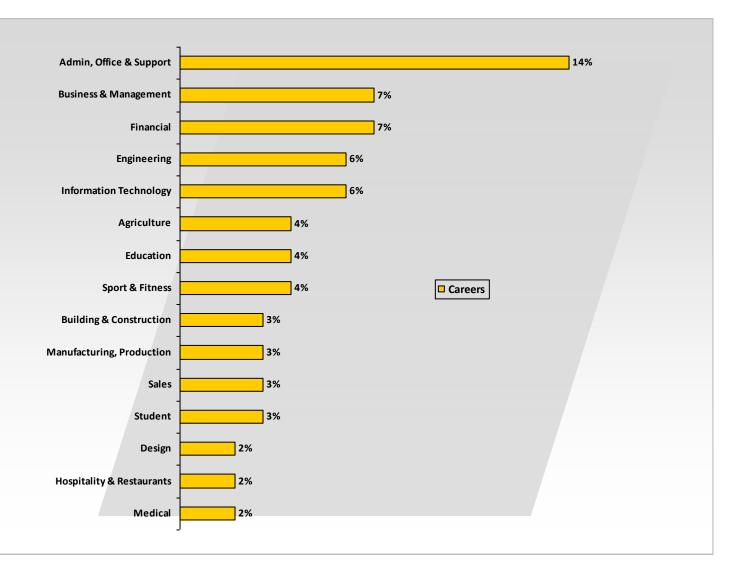

### What career sectors are our users employed in?

### **CAREERS Careers** Admin, Office & Support 14% **Business & Management** 7% 7% Financial Engineering 6% Information Technology 6% Agriculture 4% 4% Education Sport & Fitness 4% **Building & Construction** 3% Manufacturing, Production 3% Sales 3% Student 3% Design 2% **Hospitality & Restaurants** 2% Medical 2%