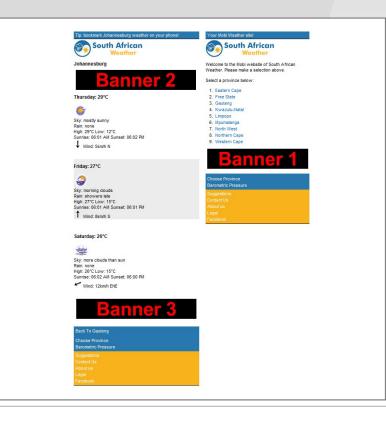

### **MOBI RATES**

|     | Ad Type Position       |                       | СРМ         |              |            | Creative Size | Max File Size |
|-----|------------------------|-----------------------|-------------|--------------|------------|---------------|---------------|
|     |                        |                       | *Short Term | *Medium Term | *Long Term |               |               |
| Web | Mobi Banner (Banner 1) | Home Page             | R220        | R210         | R200       | 300 / 50      | 15 KB         |
|     | Mobi Banner (Banner 2) | Weather Page - Top    | R250        | R240         | R230       | 300 / 50      | 15 KB         |
|     | Mobi Banner (Banner 3) | Weather Page - Bottom | R250        | R240         | R230       | 300 / 50      | 15 KB         |

|       | *Short Term    | Minimum number of impressions is 15,000      |
|-------|----------------|----------------------------------------------|
|       | *Medium Term   | Minimum number of impressions is 20,000      |
| Notes | *Long Term     | Minimum number of impressions is 25,000      |
|       | VAT            | All prices are quoted excluding VAT          |
|       | Rates Validity | Rates are valid for Jan 2011 – December 2011 |